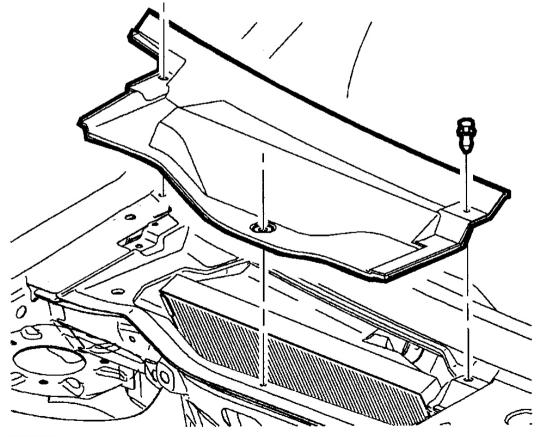

#### Removal & Installation (2002-2006)

- 1. Open hood. Remove the push pins from air filter access panel. See **Fig. 1**.
- 2. Remove the passenger compartment air filter access panel. See **Fig. 1**.

G00214527

# Fig. 1: Removing Passenger Compartment Air Filter Courtesy of GENERAL MOTORS CORP.

- 3. Remove the passenger compartment air filter from the housing.
- 4. To install passenger compartment air filter, reverse removal procedure.